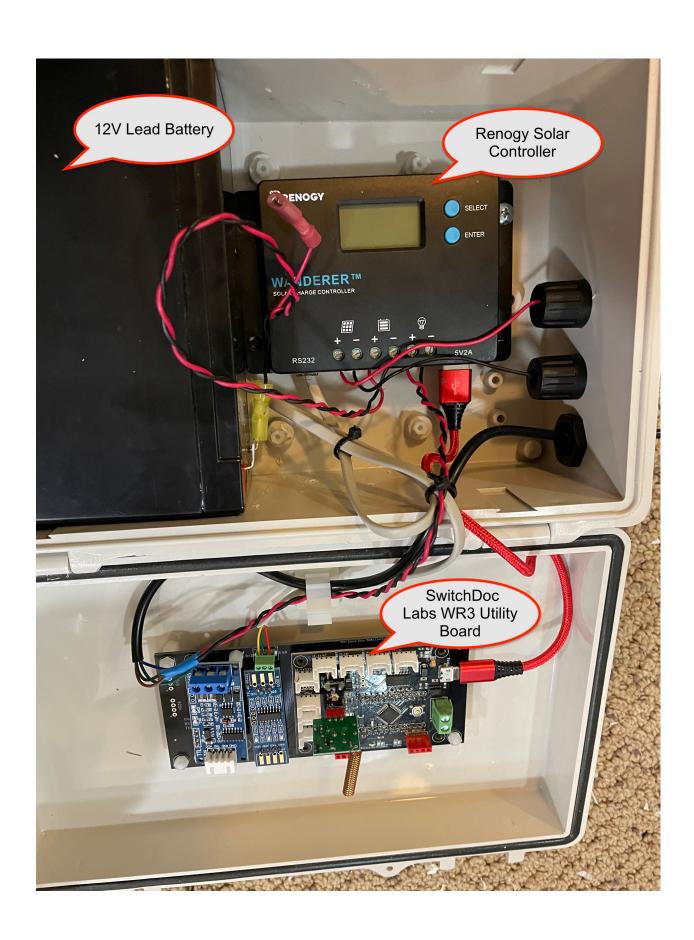

WeatherRack3 System Wiring Pictures 1/28/2023

For more information on the MC4 Plugs and how you put them together, refer to the SolarMAX2 Assembly and Test Guide:

https://www.switchdoc.com/wp-content/uploads/2021/09/SolarMax2AssemblyAndOperation1.1.pdf

## Parts List:

- 1 Gland Connector
- 1 MC4 Male and insert
- 1 MC4 Female and insert
- 1 Renogy Wanderer
- 1 30W Solar Panel (only included on US shipments)
- 1 Populated SwitchDoc Labs Wr3 Utility Board
- 1 Renogy RJ11 cable
- 1 WeatherRack3 Sensor
- 1 USB Type A to Type Micro cable