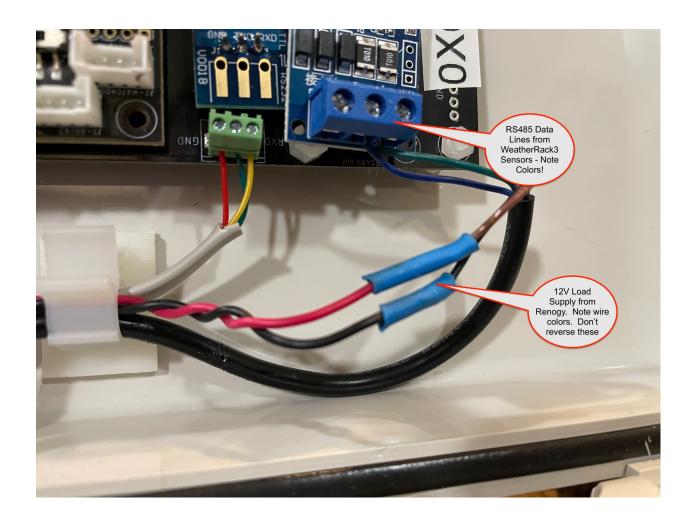

WeatherRack3 System Wiring Pictures 1/28/2023

For more information on the MC4 Plugs and how you put them together, refer to the SolarMAX2 Assembly and Test Guide:

https://www.switchdoc.com/wp-content/uploads/2021/09/SolarMax2AssemblyAndOperation1.1.pdf

## Parts List:

- 1 Gland Connector
- 1 MC4 Male and insert
- 1 MC4 Female and insert
- 1 Renogy Wanderer
- 1 30W Solar Panel (only included on US shipments)
- 1 Populated SwitchDoc Labs Wr3 Utility Board
- 1 Renogy RJ11 cable
- 1 WeatherRack3 Sensor
- 1 USB Type A to Type Micro cable