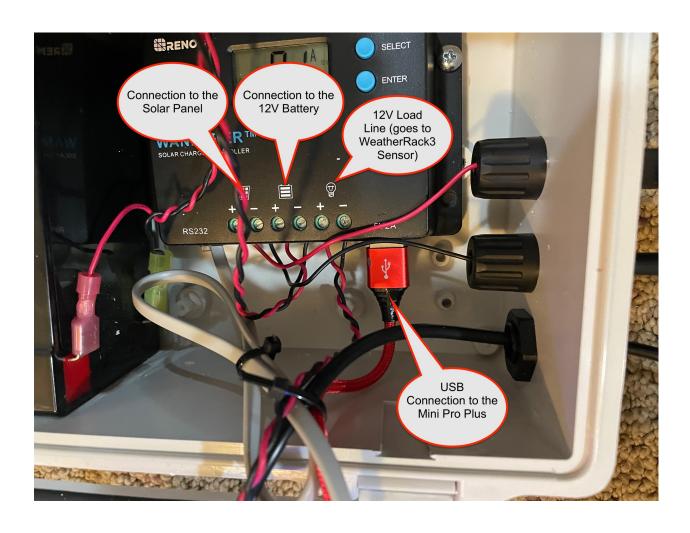

WeatherRack3 System Wiring Pictures 1/28/2023

For more information on the MC4 Plugs and how you put them together, refer to the SolarMAX2 Assembly and Test Guide:

https://www.switchdoc.com/wp-content/uploads/2021/09/SolarMax2AssemblyAndOperation1.1.pdf

## Parts List:

- 1 Gland Connector
- 1 MC4 Male and insert
- 1 MC4 Female and insert
- 1 Renogy Wanderer
- 1 30W Solar Panel (only included on US shipments)
- 1 Populated SwitchDoc Labs Wr3 Utility Board
- 1 Renogy RJ11 cable
- 1 WeatherRack3 Sensor
- 1 USB Type A to Type Micro cable