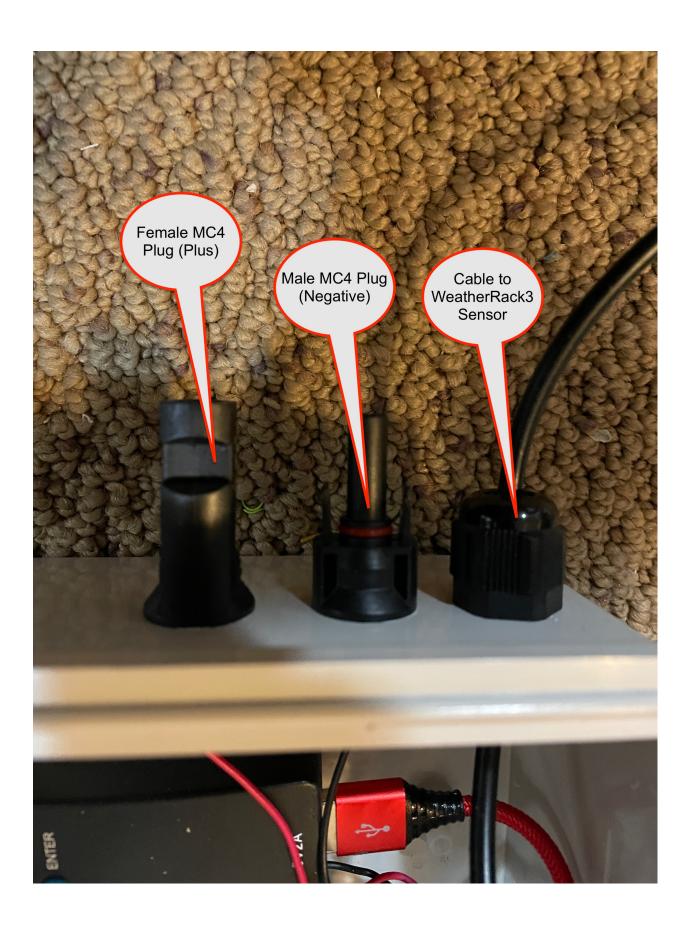

WeatherRack3 System Wiring Pictures 1/28/2023

For more information on the MC4 Plugs and how you put them together, refer to the SolarMAX2 Assembly and Test Guide:

https://www.switchdoc.com/wp-content/uploads/2021/09/SolarMax2AssemblyAndOperation1.1.pdf

## Parts List:

- 1 Gland Connector
- 1 MC4 Male and insert
- 1 MC4 Female and insert
- 1 Renogy Wanderer
- 1 30W Solar Panel (only included on US shipments)
- 1 Populated SwitchDoc Labs Wr3 Utility Board
- 1 Renogy RJ11 cable
- 1 WeatherRack3 Sensor
- 1 USB Type A to Type Micro cable