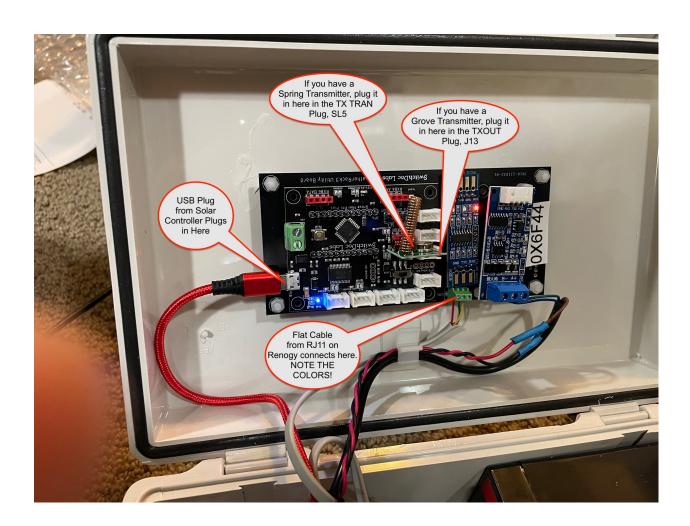

WeatherRack3 System Wiring Pictures 1/28/2023

For more information on the MC4 Plugs and how you put them together, refer to the SolarMAX2 Assembly and Test Guide:

https://www.switchdoc.com/wp-content/uploads/2021/09/SolarMax2AssemblyAndOperation1.1.pdf

## Parts List:

- 1 Gland Connector
- 1 MC4 Male and insert
- 1 MC4 Female and insert
- 1 Renogy Wanderer
- 1 30W Solar Panel (only included on US shipments)
- 1 Populated SwitchDoc Labs Wr3 Utility Board
- 1 Renogy RJ11 cable
- 1 WeatherRack3 Sensor
- 1 USB Type A to Type Micro cable